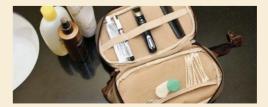

## URBAN EDGE

BY CANYON™

Ready for a weekend getaway? This travel kit is just the right size for all your toiletries. Top zipper with wide mouth opening. Separate zippered bottom area features elastic straps and mesh pocket to keep your toiletries separated. Also, features an interior zip pocket to hold your small items.

## **Urban Edge Canvas Travel Kit**

SPECIFICATIONS

| MATERIAL:                | 16oz. Washed beige cotton canvas with genuine leather and poylurethane                                                                                                                                                                                                                                                                                                         |
|--------------------------|--------------------------------------------------------------------------------------------------------------------------------------------------------------------------------------------------------------------------------------------------------------------------------------------------------------------------------------------------------------------------------|
| SIZE:                    | 28cm W x 19cm H x 16cm D                                                                                                                                                                                                                                                                                                                                                       |
| CAPACITY:                | 8.5 Litres                                                                                                                                                                                                                                                                                                                                                                     |
| <b>DECORATION TYPES:</b> | Screenprint, Transfer print, Laser Engraving, Supacolour                                                                                                                                                                                                                                                                                                                       |
| DECORATION AREAS:        | <b>Laser Engraving areas</b><br>Front Leather patch: 35mm W x 25mm H                                                                                                                                                                                                                                                                                                           |
|                          | <b>Print/Supacolour areas</b><br>Back centre panel: 70mm W x 70mm H                                                                                                                                                                                                                                                                                                            |
| DESCRIPTION:             | <ul> <li>16 oz. washed beige cotton canvas</li> <li>Genuine leather accents</li> <li>Top zipper with wide mouth opening</li> <li>Interior zip pocket to hold small items</li> <li>Convenient grab handle</li> <li>Separate zippered bottom area features elastic straps and mesh pocket</li> <li>Leather patch on front for debossing or laser engraving decoration</li> </ul> |
| COLOURWAYS:              | Beige                                                                                                                                                                                                                                                                                                                                                                          |
| PACKAGING:               | Each bag packed in an individual poly bag with a silica gel sachet.                                                                                                                                                                                                                                                                                                            |
| CARTON QUANTITY:         | 30 pieces                                                                                                                                                                                                                                                                                                                                                                      |
| CARTON MEASUREMENTS:     | 61cm W x 41cm D x 32cm H                                                                                                                                                                                                                                                                                                                                                       |
| CARTON WEIGHT:           | 12kg                                                                                                                                                                                                                                                                                                                                                                           |
|                          | BOTTOMAREA                                                                                                                                                                                                                                                                                                                                                                     |