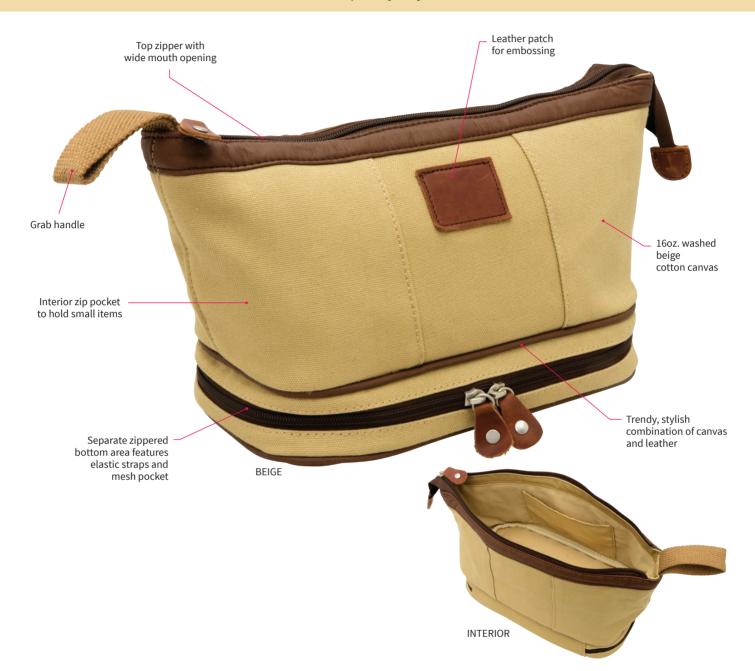

## **Urban Edge Canvas Travel Kit**

Great for the weekend getaway, this travel kit is just the right size for all your toiletries. The canvas and leather trim add to the quality, stylish and functional finish.

## URBAN EDGE

BY CANYON™

Ready for a weekend getaway? This travel kit is just the right size for all your toiletries. Top zipper with wide mouth opening. Separate zippered bottom area features elastic straps and mesh pocket to keep your toiletries separated. Also, features an interior zip pocket to hold your small items.

## **Urban Edge Canvas Travel Kit**

SPECIFICATIONS

| MATERIAL:                | 16oz. Washed beige cotton canvas with genuine leather and poylurethane                                                                                                                                                                                                                                                                                                         |
|--------------------------|--------------------------------------------------------------------------------------------------------------------------------------------------------------------------------------------------------------------------------------------------------------------------------------------------------------------------------------------------------------------------------|
| SIZE:                    | 28cm W x 19cm H x 16cm D                                                                                                                                                                                                                                                                                                                                                       |
| CAPACITY:                | 8.5 Litres                                                                                                                                                                                                                                                                                                                                                                     |
| <b>DECORATION TYPES:</b> | Screenprint, Transfer print, Laser Engraving, Supacolour                                                                                                                                                                                                                                                                                                                       |
| DECORATION AREAS:        | <b>Laser Engraving areas</b><br>Front Leather patch: 35mm W x 25mm H                                                                                                                                                                                                                                                                                                           |
|                          | <b>Print/Supacolour areas</b><br>Back centre panel: 70mm W x 70mm H                                                                                                                                                                                                                                                                                                            |
| DESCRIPTION:             | <ul> <li>16 oz. washed beige cotton canvas</li> <li>Genuine leather accents</li> <li>Top zipper with wide mouth opening</li> <li>Interior zip pocket to hold small items</li> <li>Convenient grab handle</li> <li>Separate zippered bottom area features elastic straps and mesh pocket</li> <li>Leather patch on front for debossing or laser engraving decoration</li> </ul> |
| COLOURWAYS:              | Beige                                                                                                                                                                                                                                                                                                                                                                          |
| PACKAGING:               | Each bag packed in an individual poly bag with a silica gel sachet.                                                                                                                                                                                                                                                                                                            |
| CARTON QUANTITY:         | 30 pieces                                                                                                                                                                                                                                                                                                                                                                      |
| CARTON MEASUREMENTS:     | 61cm W x 41cm D x 32cm H                                                                                                                                                                                                                                                                                                                                                       |
| CARTON WEIGHT:           | 12kg                                                                                                                                                                                                                                                                                                                                                                           |
|                          | BOTTOMAREA                                                                                                                                                                                                                                                                                                                                                                     |